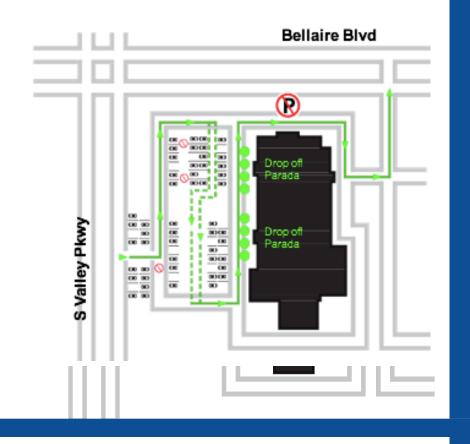

## 7:15 ARRIVAL

## 3:10 DISMISSAL

- Please do not arrive earlier than 15 minutes prior to the start of class time.
- Do not use cell phones in the school parking lot.
- Always use car seats.
- Be courteous to fellow motorists.
- Respect our neighbors and their property, and do not use their driveways.
- Obey traffic signs.
- Avoid parking and walking your child(ren) to the building