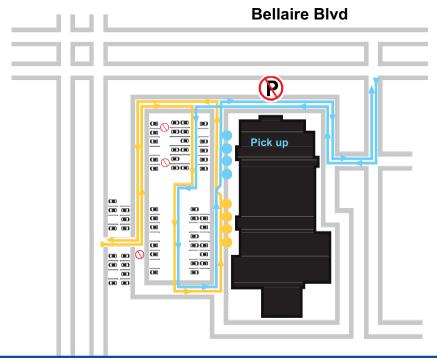

## 7:15 ARRIVAL

## 3:10 DISMISSAL

- Please do not arrive earlier than 15 minutes prior to the start of class time.
- Do not use cell phones in the school parking lot.
- Always use car seats.
- Be courteous to fellow motorists.
- Respect our neighbors and their property, and do not use their driveways.
- Obey traffic signs.
- Avoid parking and walking your child(ren) to the building